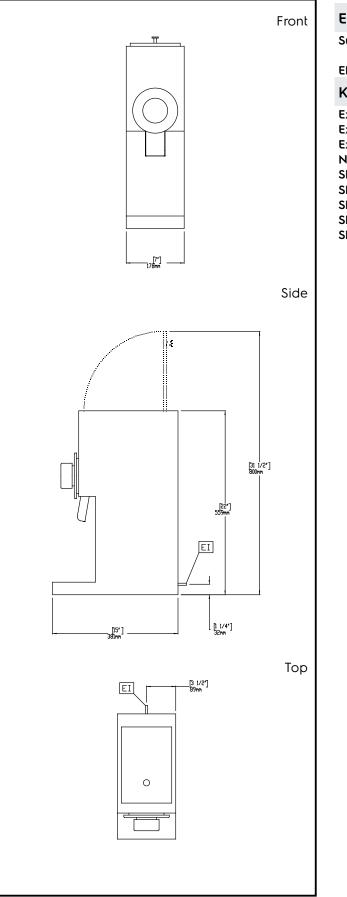

## Coffee System Coffee Grinder with Hopper, 0,7 kg, black

| Electric        |
|-----------------|
| Supply voltage: |

 600657 (E835B)
 220-240 V/1N ph/50/60 Hz

 Electrical power max.:
 1.8 kW

 Key Information:
 1.8 kW

External dimensions, Width:174External dimensions, Depth:38External dimensions, Height:55Net weight:18Shipping weight:154Shipping height:314Shipping depth:47Shipping volume:0.1

178 mm 381 mm 559 mm 18 kg ISO 9001; ISO 14001 kg 699 mm 318 mm 470 mm 0.1 m<sup>3</sup>